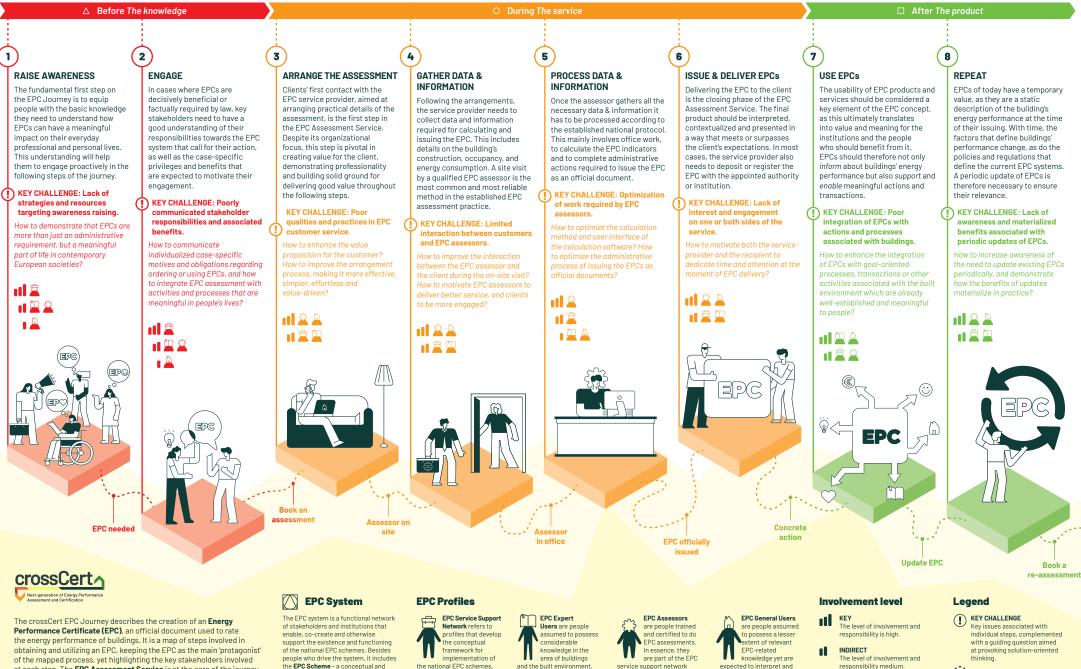

## **CROSSCERT EPC JOURNEY**

at each step. The EPC Assessment Service is at the core of the journey, outlining dynamics between the service provider and the customer, contextualized with key steps before and after the service takes place, which provide the basis for the EPC products and services to create value for everyone involved, and have a meaningful impact on the world.